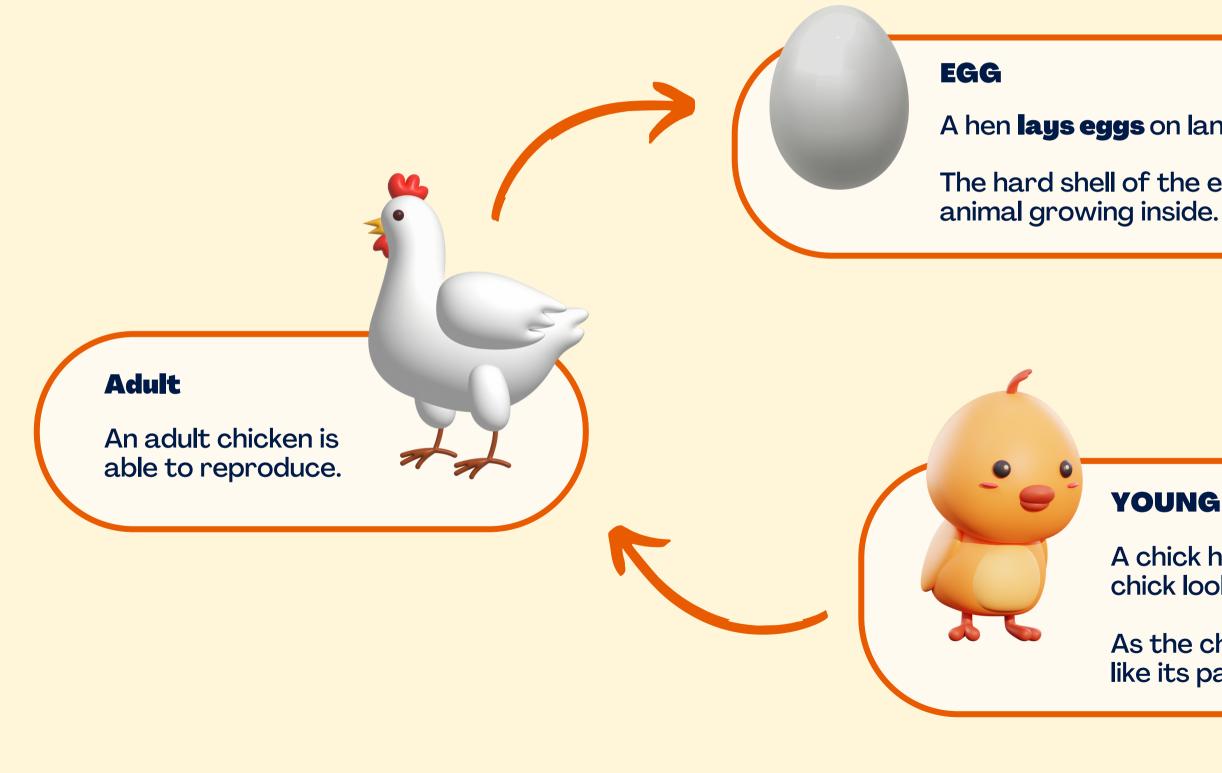

#### Life Cycle of a Chicken

A hen **lays eggs** on land when it becomes an adult.

The hard shell of the egg protects the young

#### YOUNG

A chick hatches from the egg. The chick looks similar to its parents.

As the chick grows, it becomes more like its parents.

#### Adult

When they grow into an adult, they change in **size.** Some of their features also change.