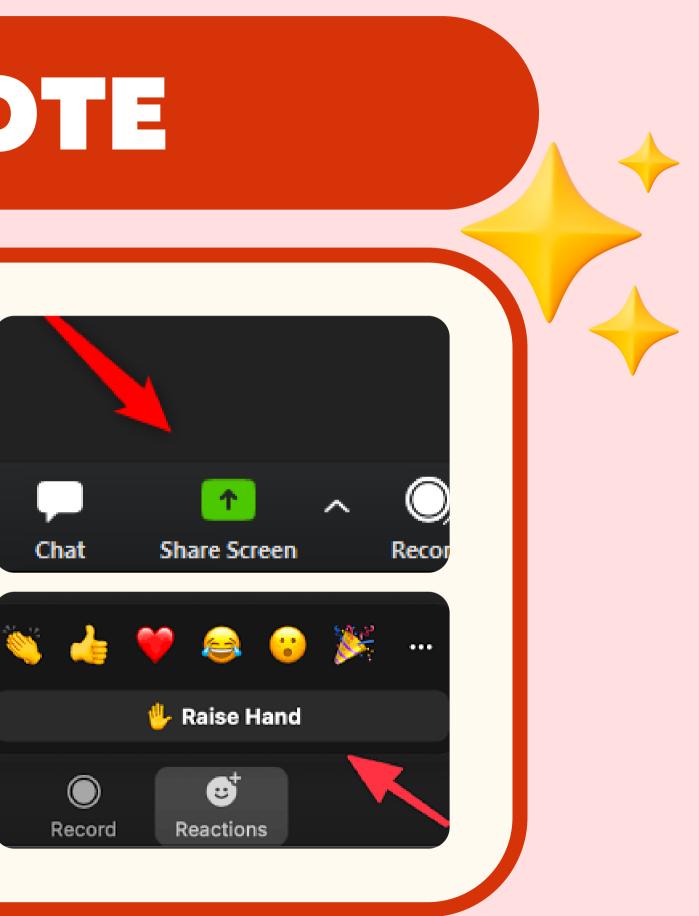

# QUCKNOTE

- Switch on your camera
- Share your screen when playing the game.
- Mute your mic. Unmute to speak
- If you have any questions or need help, use the 'Raise Hand' function on Zoom.