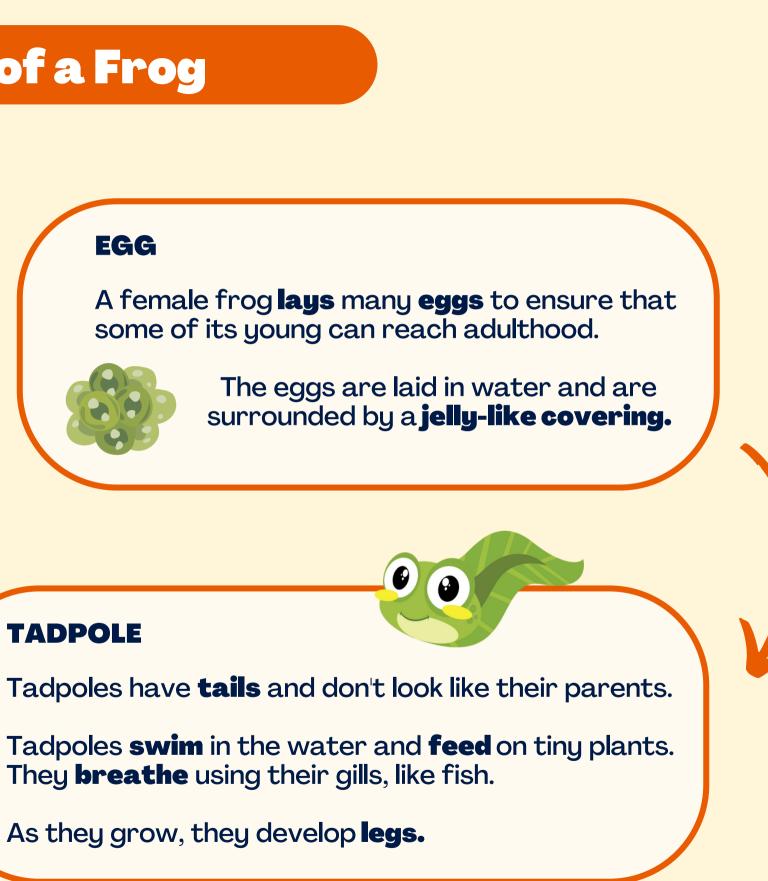

#### Life Cycle of a Frog

#### **TADPOLE**

will break open its case and emerge as a **butterfly**.

The butterfly spreads and dries its wings before flying off.

A female butterfly lays its eggs on a suitable plant.

This is to ensure that the young will be able to find food when they hatch from the eggs.

#### LARVAE (CATERPILLAR)

The eggs hatch into **larvae**. (singular: larva) called caterpillars. It feeds on the leaves of the plant, eating a lot so that it can grow.

As it grows, it **moults** several times.