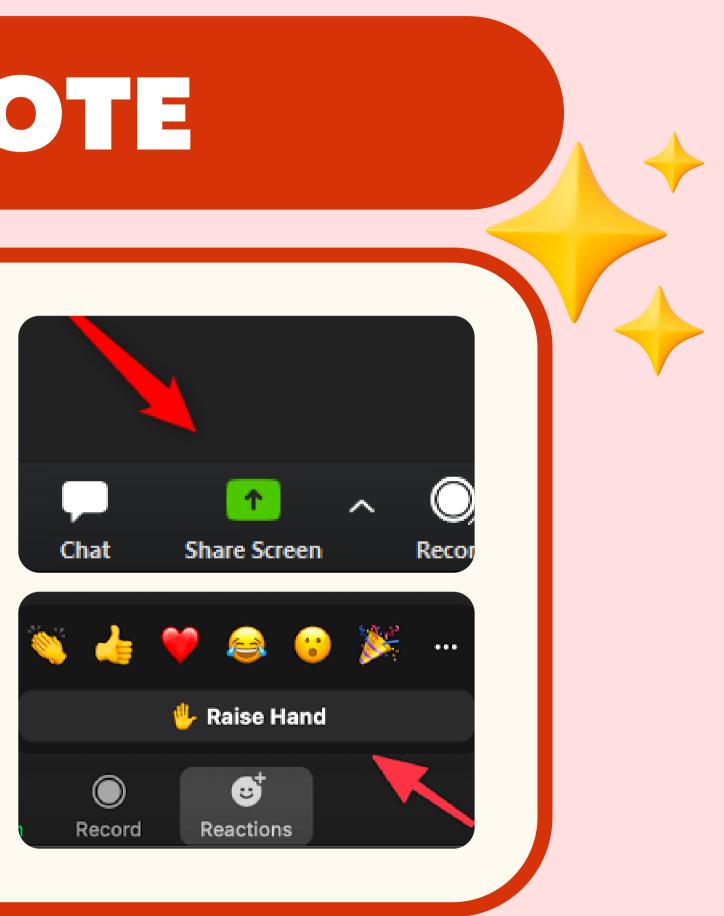

# QUCKNOTE

- Switch on your camera
- Share your screen when playing the game.
- Mute your mic. Unmute to speak
- If you have any questions or need help, use the 'Raise Hand' function on Zoom.