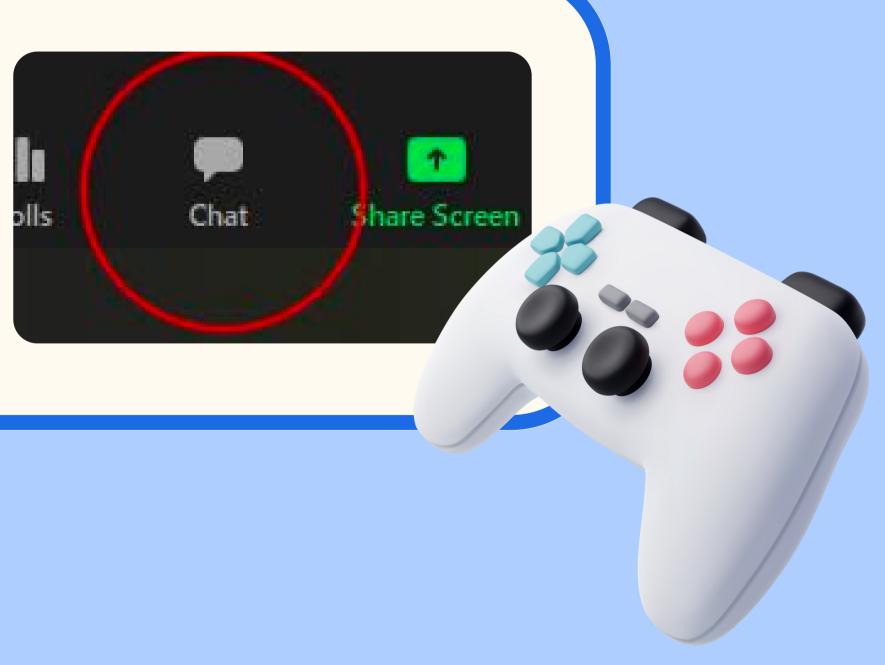

# QUCKNOTE

- Switch on your camera
- Share your screen when playing the game.
- Mute your mic. Unmute to speak
- If you have any questions or need help, use the 'Raise Hand' function on Zoom.