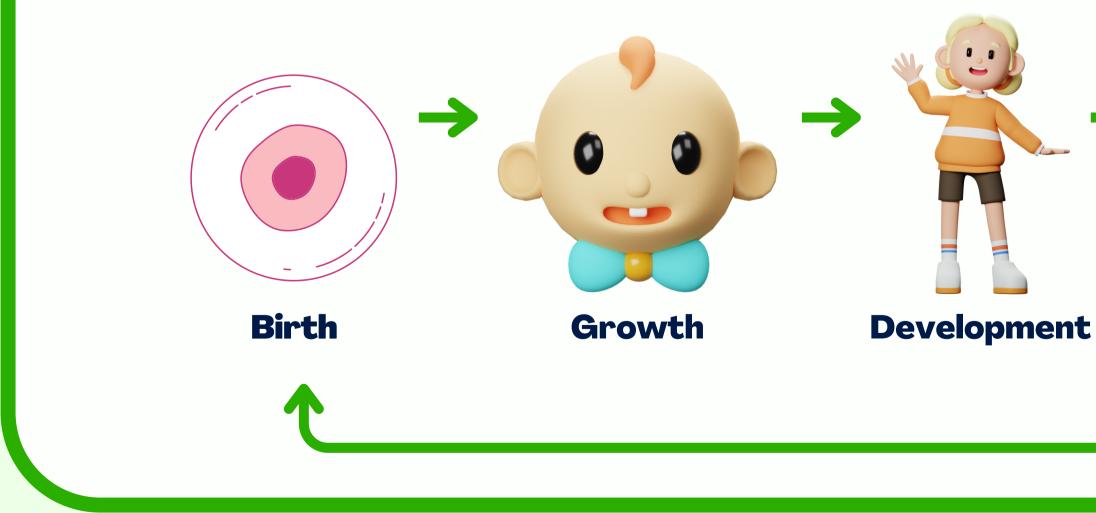

# Life Cycle of Animals

### What is a life cycle?

- All living things, such as plants, animals, and bacteria, go through changes throughout their lives.
- The different stages of the life cycle are: **birth**, **growth**, **development**, and **reproduction**.

# What are the 4 stages of the life cycle?

### The different stages in the lifecycle is **birth**, growth, development and reproduction.

Reproduction