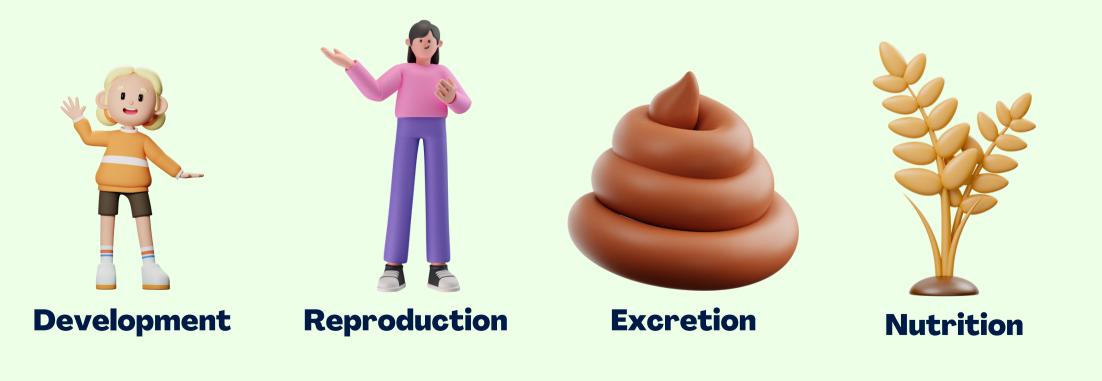

### What is a life cycle?

- All living things, such as plants, animals, and bacteria, go through changes throughout their lives.
- The different stages of the life cycle are: **birth**, **growth**, **development**, and **reproduction**.