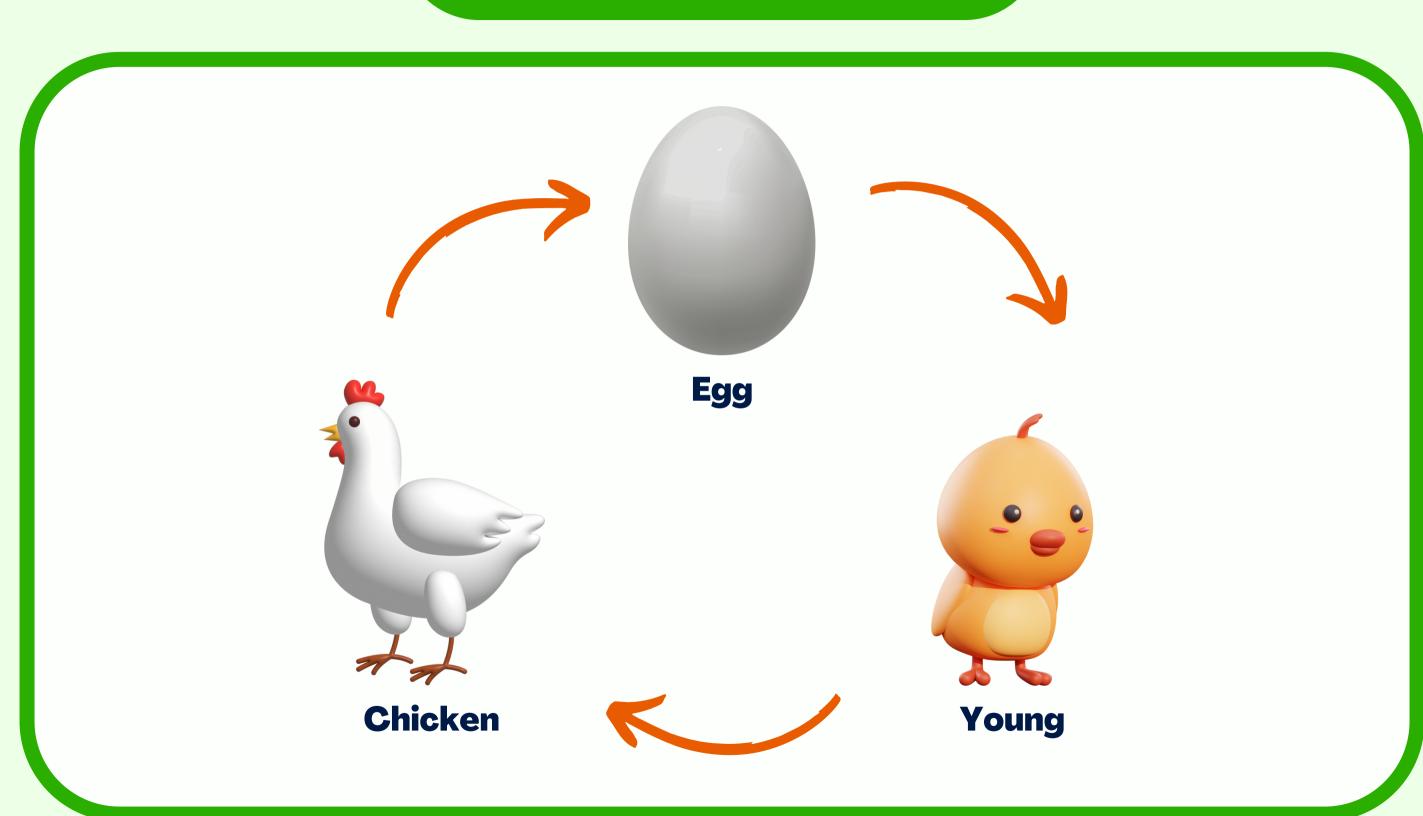

#### Life Cycle of a Chicken

A hen **lays eggs** on land when it becomes an adult.

The hard shell of the egg protects the young

#### YOUNG

A chick hatches from the egg. The chick looks similar to its parents.

As the chick grows, it becomes more like its parents.

### What are the 3 stages in the Chicken life cycle?