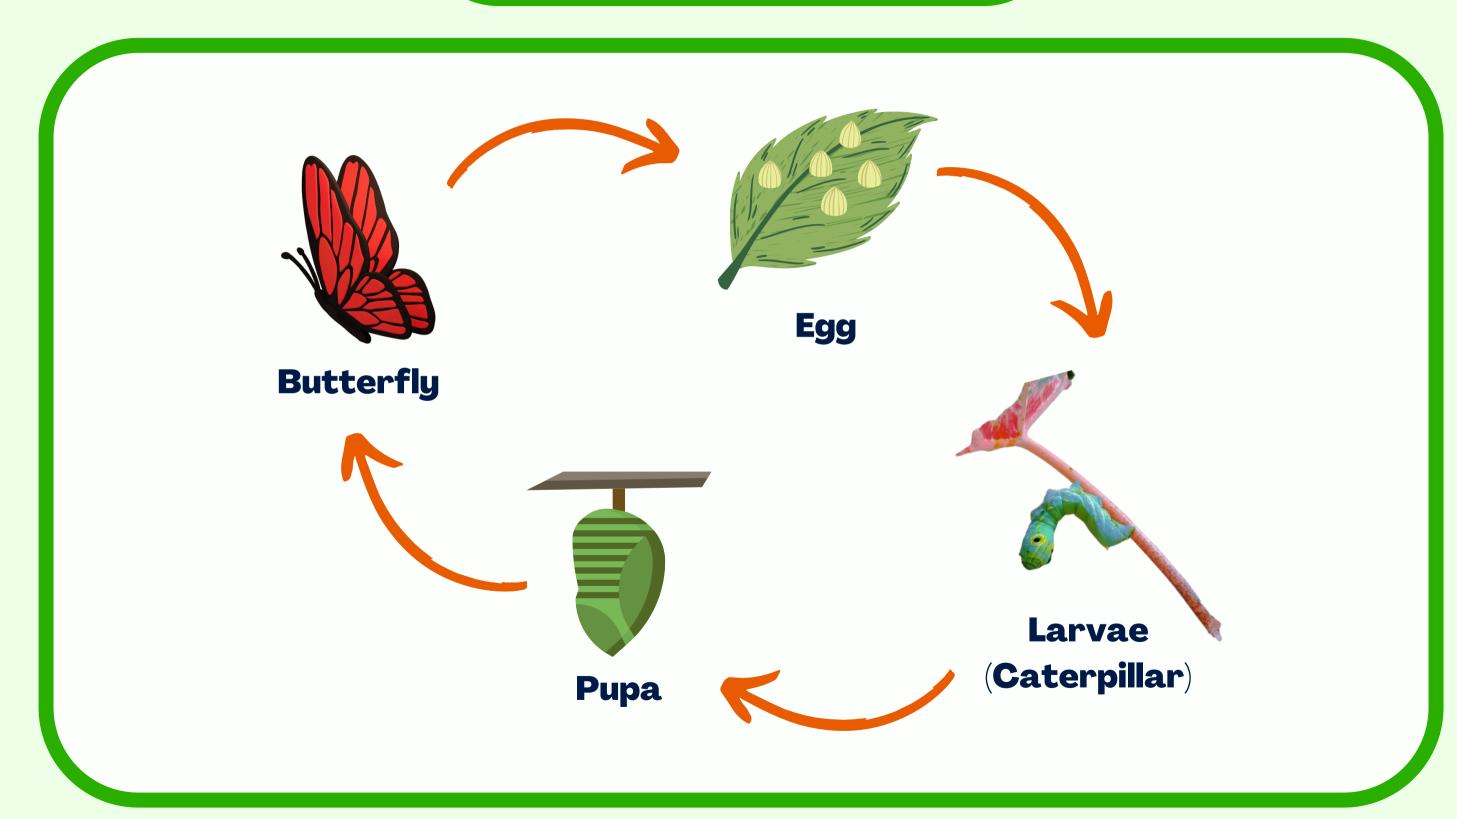

#### **TADPOLE**

will break open its case and emerge as a **butterfly**.

The butterfly spreads and dries its wings before flying off.

A female butterfly lays its eggs on a suitable plant.

This is to ensure that the young will be able to find food when they hatch from the eggs.

#### LARVAE (CATERPILLAR)

The eggs hatch into **larvae**. (singular: larva) called caterpillars. It feeds on the leaves of the plant, eating a lot so that it can grow.

As it grows, it **moults** several times.

### What are the 3 stages in the Butterfly life cycle?