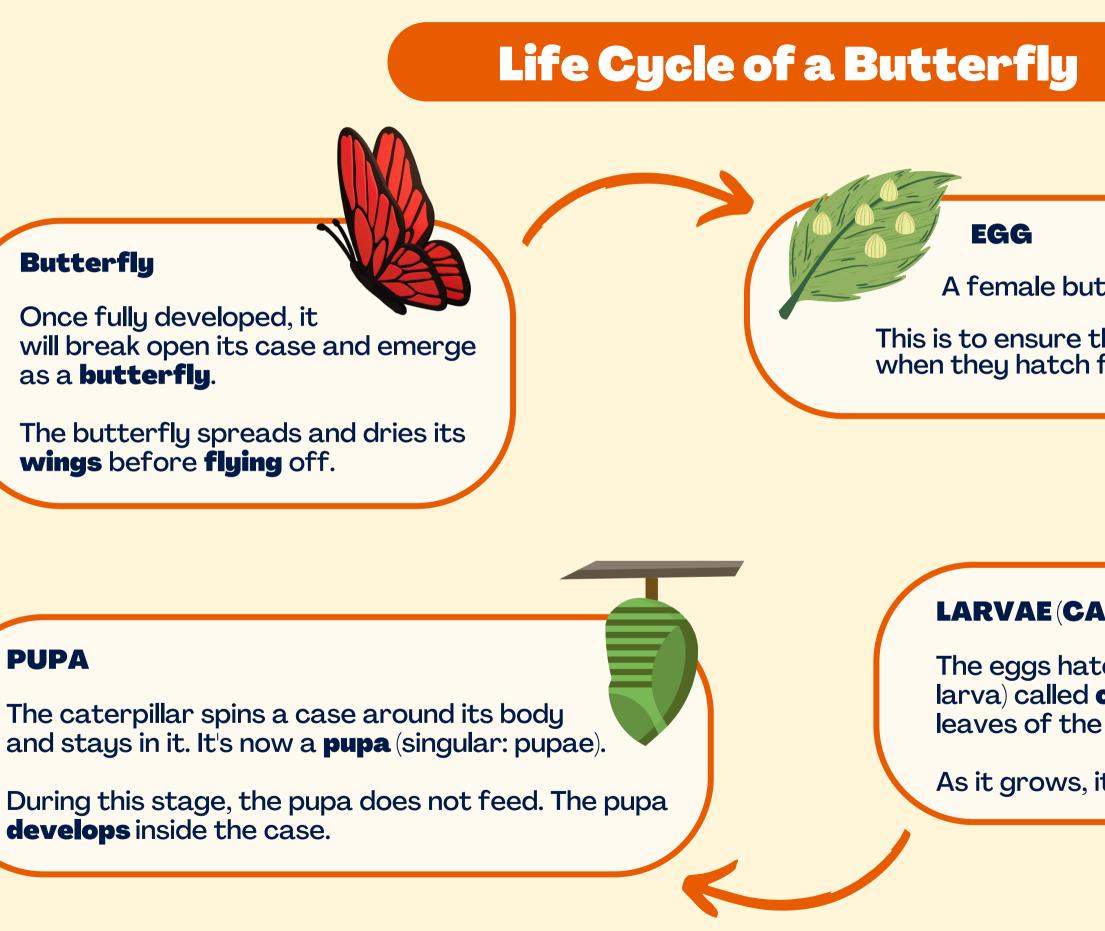

#### **TADPOLE**

will break open its case and emerge as a **butterfly**.

The butterfly spreads and dries its wings before flying off.

A female butterfly lays its eggs on a suitable plant.

This is to ensure that the young will be able to find food when they hatch from the eggs.

#### LARVAE (CATERPILLAR)

The eggs hatch into **larvae**. (singular: larva) called caterpillars. It feeds on the leaves of the plant, eating a lot so that it can grow.

As it grows, it **moults** several times.