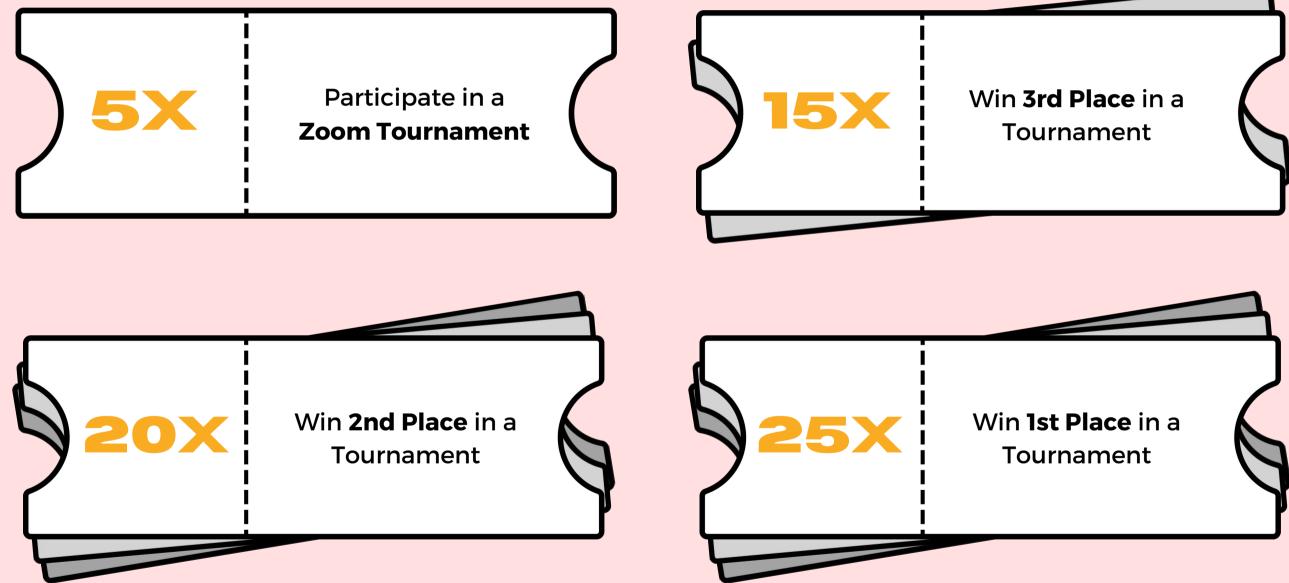

### **COLLECT TICKETS TO WIN ROBUX**

10 tickets to get

20 tickets to get

You have until the <u>end of August</u> to collect tickets!

### **10 ROBUX**

### **50 ROBUX**

### **100 ROBUX**