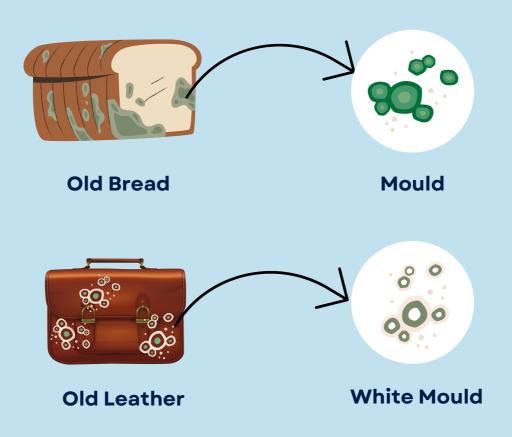

### What are some harmful fungi?

- Harmful fungi can grow on living plants and animals.
- Some moulds can also cause things to spoil when they grow on old bread, cakes, chocolate and leather goods such as bags and shoes

#### Take note!

- While most mould growth is often black, grey, or greenish, it can be brown, purple, orange, pink, yellow, red, white, or even a combination of colours.
- The colour of mould can be influenced by food source and humidity level, even light.