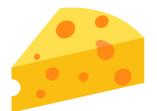

n be brown, purple, orange, pink, yellow, red, white, or even a combination of colours.
- The colour of mould can be influenced by food source and humidity level, even light.



#### **Exercise 1**

## What can yeast can be used to make?



Cheese



Beer





**Bread** 



Leather



### **Exercise 2**

What can grow on bread when the bread gets old?



Yeast



Mould





#### **Exercise 3**

# What can some moulds be used to make?







Beer



Leather



### **Exercise 4**

Leather can get mouldy.



**True** 



**False** 





#### **Correct Answers**

#### **Exercise 1**

What can yeast can be used to make?





#### **Exercise 2**

What can grow on bread when the bread gets old?



**Mould** 



#### **Correct Answers**

#### **Exercise 3**

What can some moulds be used to make?



#### Cheese

#### **Exercise 4**

Leather can get mouldy.



**True** 



### **ABOUT US**

# We design Roblox science games based on the MOE Science syllabus.

Your child can play at home, at their own pace. Each game has 10-20 game levels that go from easy to hard. We offer Primary 3 and Primary 4 subscriptions right now.



"My daughter loves playing the games and she's learning science too! I just let her play while I do chores."



**ROBLOX SCIENCE GAMES FOR** 

Primary 3 and Primary 4

**Message Us** 

Or learn more about what we offer <u>here</u>.