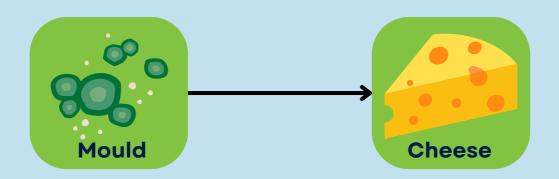

# **USEFUL & HARMFUL FUNGI**

What are some effects of useful fungi and harmful fungi?

#### What is fungi?

- Fungi can be single-celled or very complex multicellular organisms.
- A plant-like organism that does not make chlorophyll. Mushrooms, yeasts, and moulds are examples.

### What are some useful fungi?

- Some mushrooms can be eaten.
- Yeast can be used to make bread, beer and wine.
- Some moulds can be used to make cheese.

#### **Examples**







Yeast



Mold



### What are some useful fungi?

• Yeast can be used to make bread, beer and wine.

### **Examples**



• Some moulds can be used to make cheese.

#### **Examples**





### What are some harmful fungi?

- Harmful fungi can grow on living plants and animals.
- Some moulds can also cause things to spoil when they grow on old bread, cakes, chocolate and leather goods such as bags and shoes

#### **Examples**



#### Take note!

- While most mould growth is often black, grey, or greenish, it can be brown, purple, orange, pink, yellow, red, white, or even a combination of colours.
- The colour of mould can be influenced by food source and humidity level, even light.



#### **Exercise 1**

## What can yeast can be used to make?



Cheese



Beer





**Bread** 



Leather



### **Exercise 2**

What can grow on bread when the bread gets old?



Yeast



Mould





#### **Exercise 3**

# What can some moulds be used to make?







Beer



Leather



### **