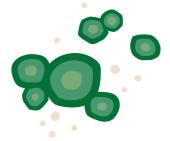

### What are some harmful fungi?

- Harmful fungi can grow on living plants and animals.
- Some moulds can also cause things to spoil when they grow on old bread, cakes, chocolate and leather goods such as bags and shoes

#### Take note!

- While most mould growth is often black, grey, or greenish, it can be brown, purple, orange, pink, yellow, red, white, or even a combination of colours.
- The colour of mould can be influenced by food source and humidity level, even light.