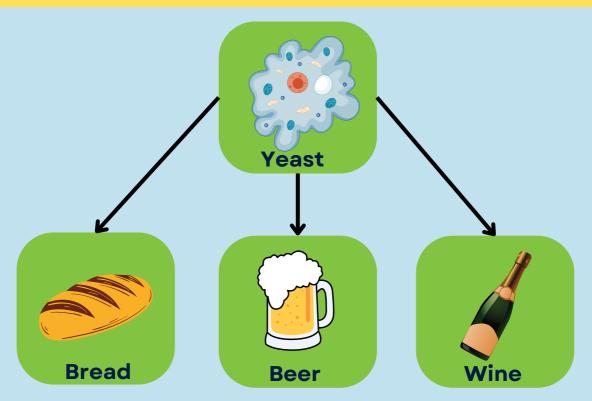

### What are some useful fungi?

- Some mushrooms can be eaten.
- Yeast can be used to make bread, beer and wine.
- Some moulds can be used to make cheese.

### What are some useful fungi?

• Yeast can be used to make bread, beer and wine.